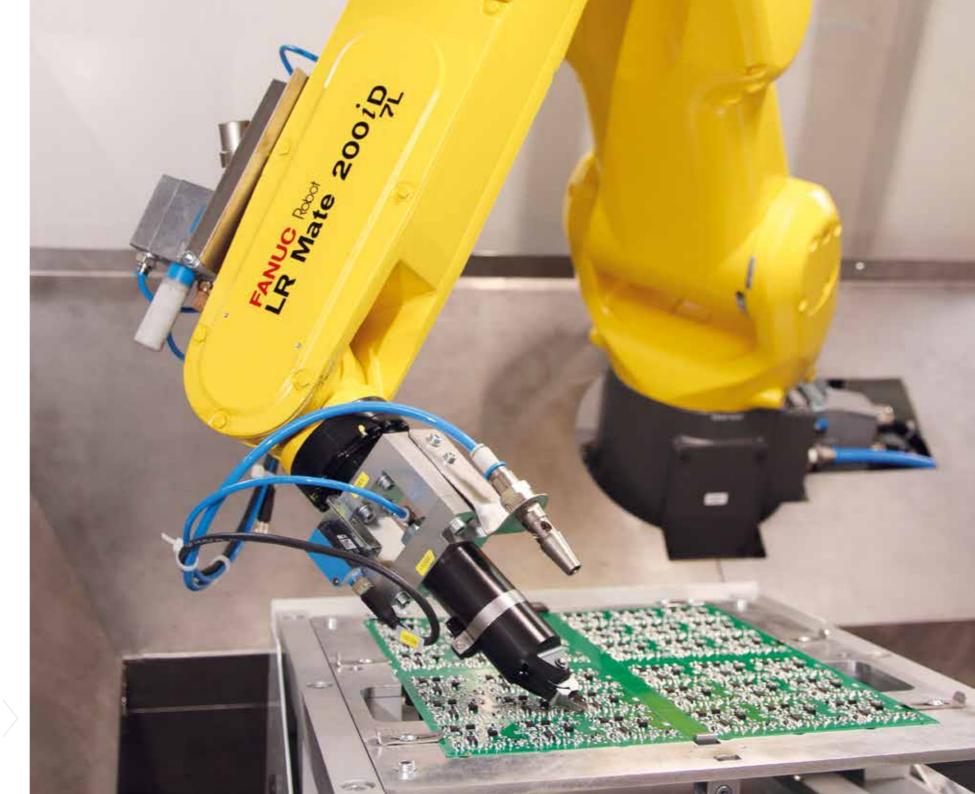

### Holešov

product innovation, robot implementation

#### Technology:

extension of robot machines

2023

# STEPS TOWARDS AUTOMATION, QUALITY AND EFFICIENCY

Since its establishment in 1993, ELKO EP has been a significant innovator in the field of development and production of electronic devices and solutions for home, office and industrial automation. It launches dozens of improvements every year - and today it is one of the European leaders in the field and the largest Czech exporters.