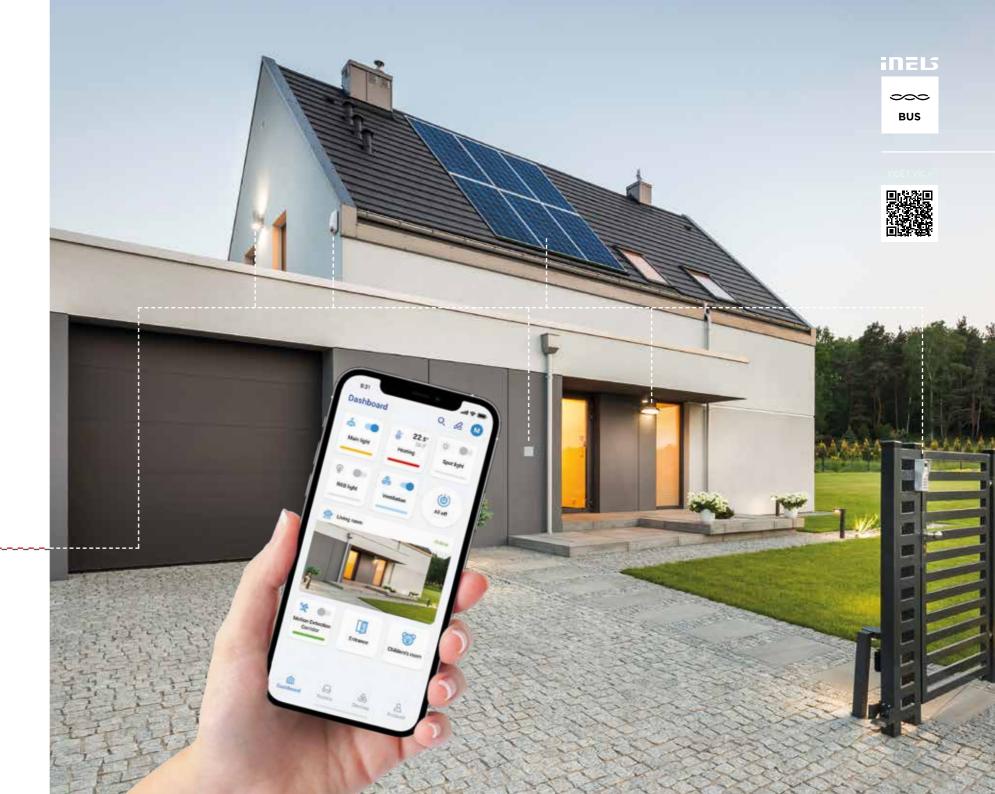

# **CONNECTED HOME**

A simple solution to turn your house into a smart home, without any structural intervention.

# Wireless electroinstallation

Why choose "wireless"? Because you get unlimited possibilities that you will never experience with a classic electrical installation.

Savings comfort and safety - everything you expect from a Smart Home solution. But in the case of wireless wiring, you have one more major advantage. You do not have to undertake any extensive construction modifications whenever you decide on any further change. You just move the controls and switches; you just buy new functions or products. You will get a household that will always keep up with new trends.

# Wired (BUS) smart electroinstallation

Why choose the bus options? It is simple, because you will be reimbursed several times over time, and it will bring a lot of extra comfort.

The system is incredibly modular and flexible. Compared to conventional electrical installation, it brings unlimited possibilities of savings. It has been proven to save up to half of energy expenditure and half of adverse environmental impacts. It unquestionably saves a load of nerves thanks to smoke detectors, flood probes or motion sensors.