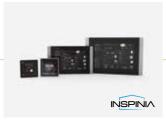

iNELS central units communicate via the superior system via the MQTT protocol.

Central unit

Switching actuator, (22-channels)

Universal dimmer, (6-channels)

Combo I/O unit

Parking

**EV** Charging