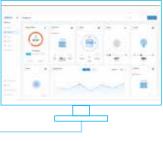

# **INTEGRATION**

# When the technology in the house understands each other

Every modern house includes a variety of technologies that provide essential things such as heating, ventilation, shading, security, as well as "extra" things: audio/video distribution, swimming pool, irrigation and more.

The iNELS Bridge connects and controls these technologies through the Home Assistant app. This allows you to use only one app on your phone without having to switch between several different ones.

Voice control Intercom Solar panels