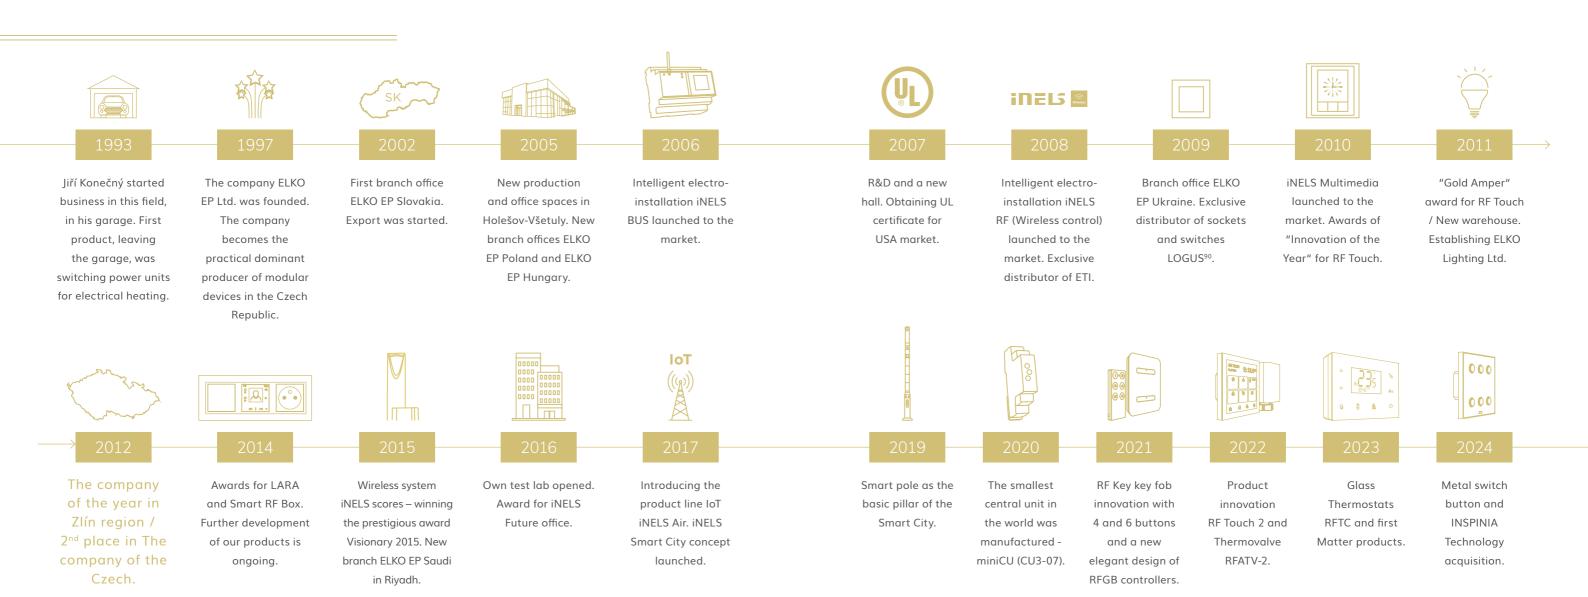

# HISTORY OF THE COMPANY

1993

Roštění

garage 20 m²

#### Products:

switching power units for electrical heating

### Technology:

manual mounting and soldering

1995

# Roštění

a former elementary school 200 m²

#### Products:

first modular time relay

#### Technology:

first Semi-Automatic SMD
Pick&Place Machine, 20% share
of SMD components

2001

### Holešov

the former headquarter of LOANA  $1000 \ m^2$ 

#### Products:

complete range of monitoring relays

#### Technology:

2× SMD Pick&Place Machines, soldering line, reflow

015

# Holešov

big space means big challenges more than 8 000 m<sup>2</sup>

#### **Products:**

iNELS smart system

### Technology:

2 fully automatic SMD lines, lead-free soldering, laser printer, automated testing, own lab 2021

### Holešov

product innovation, robot implementation

### Products:

Rounded corners for glass controllers

#### Technology:

extension of robot machines

2023

# Holešov

productivity increasing, lean manufacturing

#### **Products:**

miniCU – worlds smallest central unit RF Touch 2 - 4" wireless touch controler

#### Technology:

workplace for high-tech products own nitrogen production

**Employees: 3** 

**Employees: 15** 

**Employees: 82** 

**Employees: 170** 

**Employees: 330** 

**Employees: 350** 

# **MILESTONES**

# STEPS TOWARDS AUTOMATION, QUALITY AND EFFICIENCY

Since its establishment in 1993, ELKO EP has been a significant innovator in the field of development and production of electronic devices and solutions for home, office and industrial automation. It launches dozens of improvements every year - and today it is one of the European leaders in the field and the largest Czech exporters.

In addition, unlike many of its competitors, it has maintained its production and development facilities under one roof throughout its existence. Today, directly at the company's headquarters in Holešov, it produces tens of millions of products every year, which it supplies to order to the world's leading companies or directly to end customers.

Today, it has branches in 15 countries around the world, and the company and its owner have been awarded many times for the precision of their production, innovative approach to development and business results - Visionary of the Year, Global Exporter, Entrepreneur of the Year or Czech Super-Brands in 2019, 2020, 2021 and 2023.