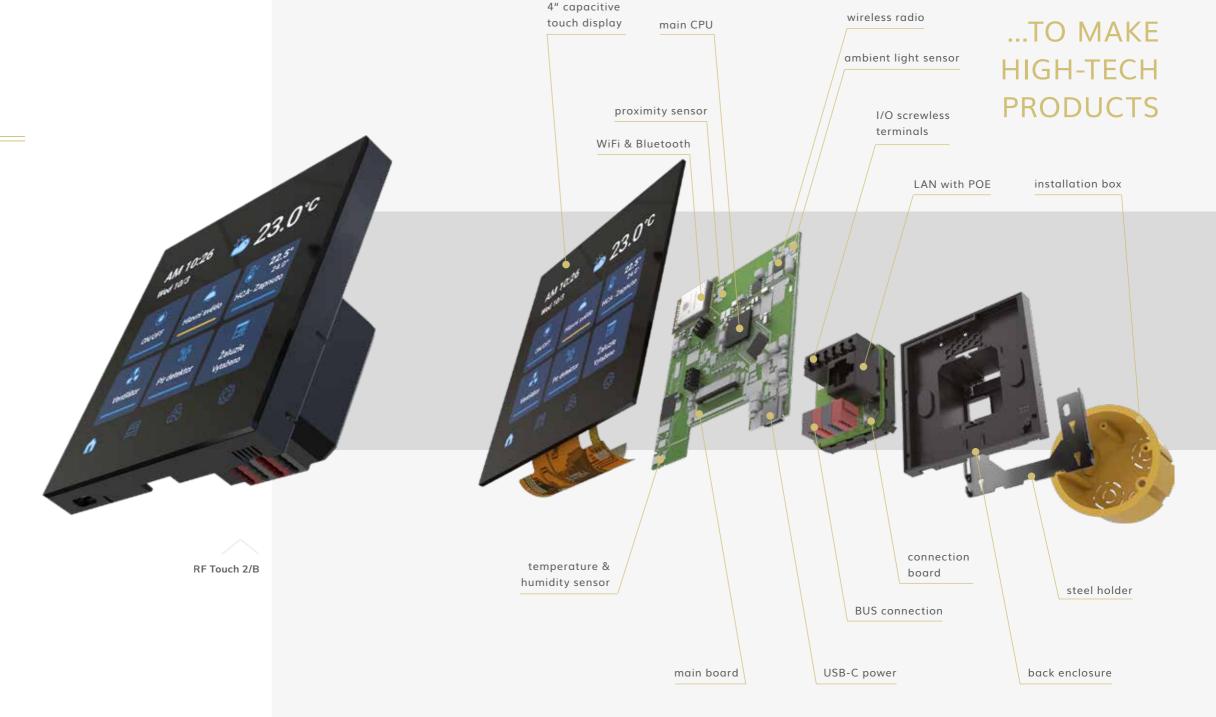

#### **Products:**

miniCU – worlds smallest central unit RF Touch 2 - 4" wireless touch controler

#### Technology:

workplace for high-tech products own nitrogen production

**Employees: 3** 

**Employees: 15** 

**Employees: 82** 

**Employees: 170** 

**Employees: 330** 

**Employees: 350** 