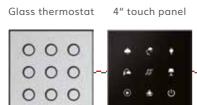

Switching & Dimming

Thermovalve

Wall controller

Key fob

Glass touch thermostat

FCU actuator

W

Occupancy detector

ctor Wireless bulb

Switching / Dimming

Window / door detector

Glass touch controller with local relays

Glass touch thermostat

# For new hotel rooms

If you are preparing a new hotel, you have to reckon with smart technologies. Today they are no longer above standard, but an absolute necessity. Let your guests feel really good about you. From opening the door via the hotel's RFID card or by phone, to setting the atmosphere in the room with an elegant touch panel with an intuitive interface - control the temperature, lighting, shading or music scenes. All these in an attractive glass design in black or white. Because we are primary manufacturers, we offer you customized design modifications in the interior style.