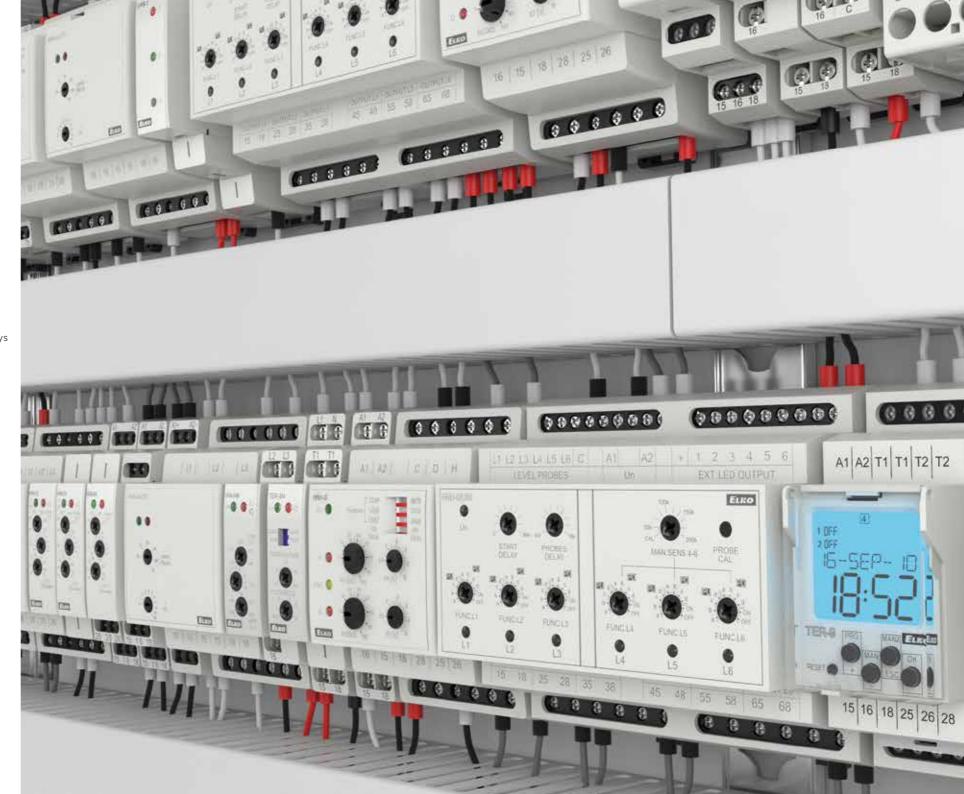

# **INDUSTRY**

In industry, RELAYS are an essential part of every electrical installation and machine. Our relays offers a full-fledged industrial automation solution. In addition, for example, a new range of monitoring relays for monitoring machines and equipment in production they are ready to measure quantities with an accuracy of up to 2 %, which sets them apart from the cheaper competition.

RELAYS are designed to withstand the demanding operating conditions in industry and can be used in a variety of territories.

Timers

Auxilitary relays

Frequency relays

Voltage relays

Current relays

Power factor relays

Thermostats

Multifunctional time relay

Digital thermostat

Power factor monitoring relay

Multifunction time relay plug-in

Current monitoring relay

# When technologies work together

BMS is an integral part of every modern building. In addition to controlling it, it also integrates the various technologies in the building into one unit. Modern buildings emphasize energy consumption, safety, a healthy user environment, quality and fast services, maximum use of IT technologies and automatic operation. This can only be guaranteed by thoroughly connecting the sensors and actuators of the various systems.

iNELS central units communicate via the superior system via the MQTT protocol.

Central unit

Switching actuator, (22-channels)

Universal dimmer, (6-channels)

Combo I/O unit

Parking

**EV** Charging