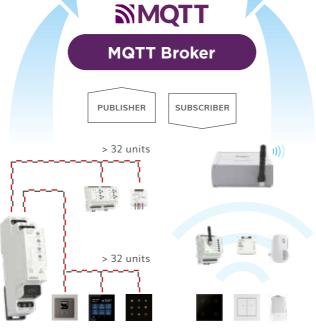

# When technologies work together

BMS is an integral part of every modern building. In addition to controlling it, it also integrates the various technologies in the building into one unit. Modern buildings emphasize energy consumption, safety, a healthy user environment, quality and fast services, maximum use of IT technologies and automatic operation. This can only be guaranteed by thoroughly connecting the sensors and actuators of the various systems.

iNELS central units communicate via the superior system via the MQTT protocol.

Central unit

Switching actuator, (22-channels)

Universal dimmer, (6-channels)

Combo I/O unit

Parking

**EV** Charging