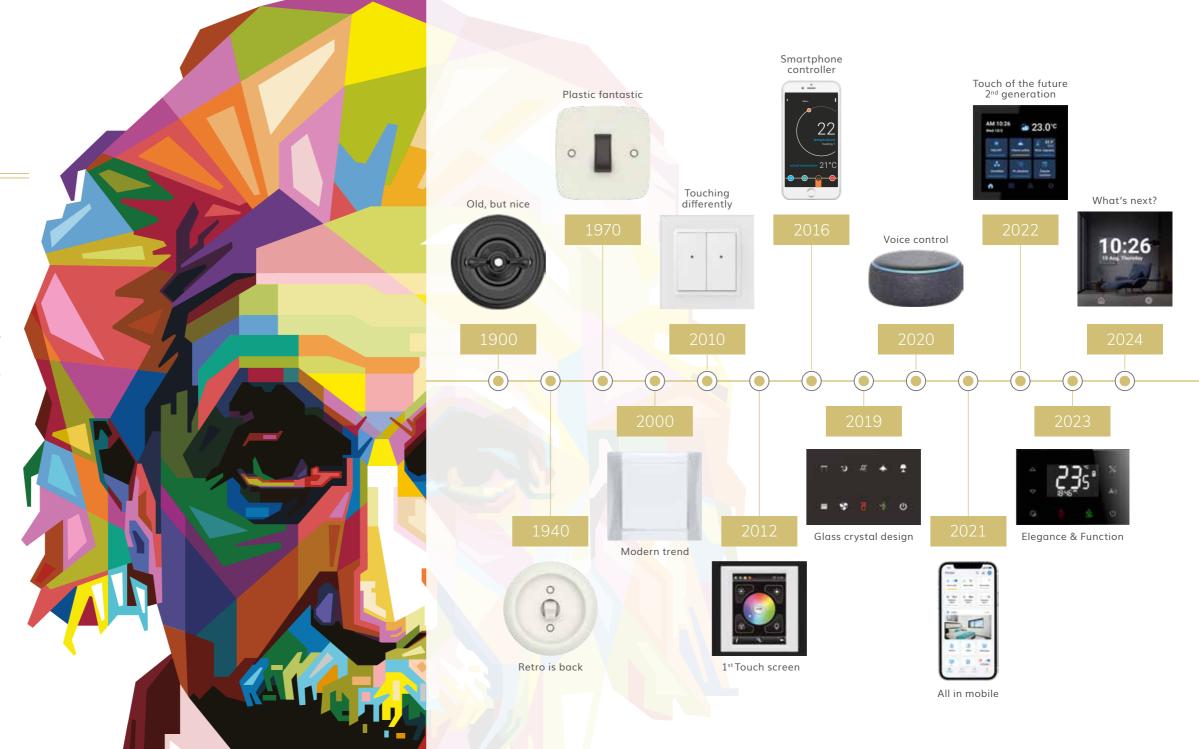

# EVOLUTION OF THE SWITCH

# Einstein would be surprised...

While its location has not changed much since the end of the 19<sup>th</sup> century, its functions are virtually limitless.

Power contacts are replaced by buttons with low upstroke and safe voltage. Wires dissapeared and pressure has been replaced by capacitive pads or a touch screen.

Today we already know well what will come next.