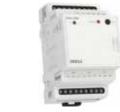

iNELS central units communicate via the superior system via the MQTT protocol.

Central unit

Switching actuator, (22-channels)

Universal dimmer, (6-channels)

Combo I/O unit

Parking

**EV** Charging