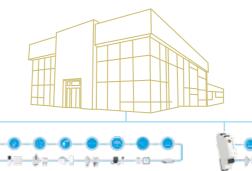

# When technologies work together

BMS is an integral part of every modern building. In addition to controlling it, it also integrates the various technologies in the building into one unit. Modern buildings emphasize energy consumption, safety, a healthy user environment, quality and fast services, maximum use of IT technologies and automatic operation. This can only be guaranteed by thoroughly connecting the sensors and actuators of the various systems.

iNELS central units communicate via the superior system via the MQTT protocol.

Central unit

Switching actuator, (22-channels)

Universal dimmer, (6-channels)

Combo I/O unit

Parking

**EV** Charging