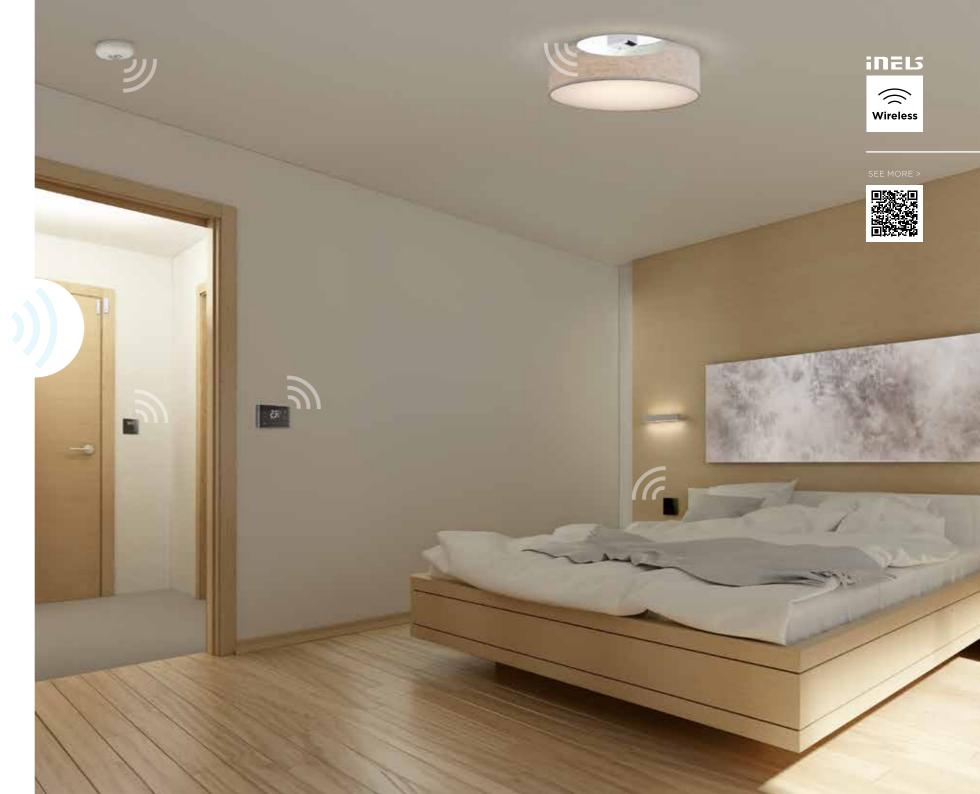

# Wireless electroinstallation

Why choose "wireless"? Because you get unlimited possibilities that you will never experience with a classic electrical installation.

Savings comfort and safety - everything you expect from a Smart Home solution. But in the case of wireless wiring, you have one more major advantage. You do not have to undertake any extensive construction modifications whenever you decide on any further change. You just move the controls and switches; you just buy new functions or products. You will get a household that will always keep up with new trends.

Switching & Dimming

Thermovalve

Wall controller

Key fob

Glass touch thermostat