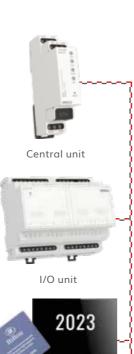

# When technologies work together

BMS is an integral part of every modern building. In addition to controlling it, it also integrates the various technologies in the building into one unit. Modern buildings emphasize energy consumption, safety, a healthy user environment, quality and fast services, maximum use of IT technologies and automatic operation. This can only be guaranteed by thoroughly connecting the sensors and actuators of the various systems.

iNELS central units communicate via the superior system via the MQTT protocol.

Central unit

Switching actuator, (22-channels)

Universal dimmer, (6-channels)

Combo I/O unit

Parking

**EV** Charging