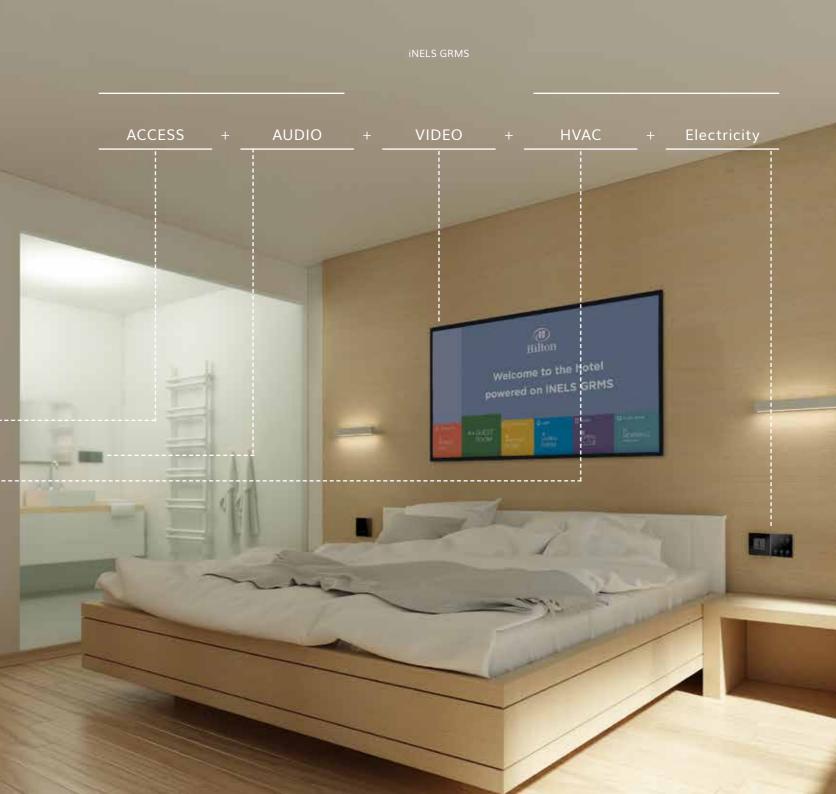

# GRMS = GUEST ROOM **MANAGEMENT** SYSTEM

# For new hotel rooms

If you are preparing a new hotel, you have to reckon with smart technologies. Today they are no longer above standard, but an absolute necessity. Let your guests feel really good about you. From opening the door via the hotel's RFID card or by phone, to setting the atmosphere in the room with an elegant touch panel with an intuitive interface - control the temperature, lighting, shading or music scenes. All these in an attractive glass design in black or white. Because we are primary manufacturers, we offer you customized design modifications in the interior style.