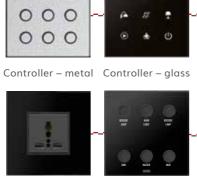

Mini CU

Combined motion, temperature, humidity and light intensity detector

Wall controller

Glass wall controller

Switching actuator

Multistandard

buttons

inels

 $\infty$ 

BUS

SEE MORE >

Glass switch