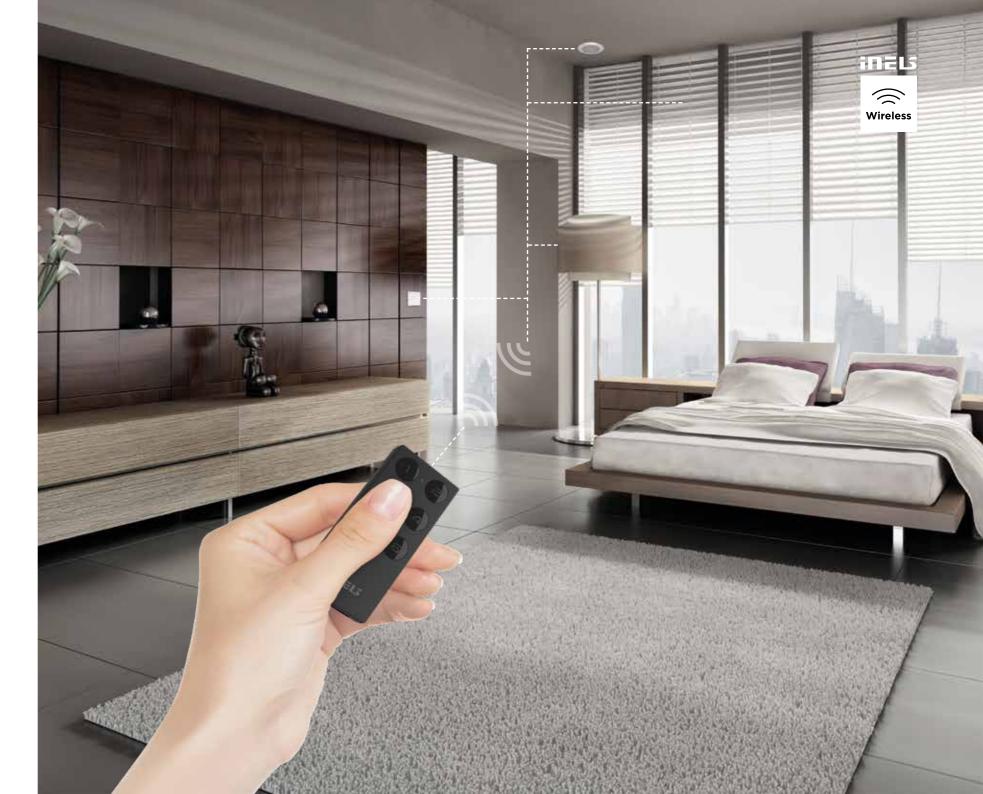

# Wireless electroinstallation

Why choose "wireless"? Because you get unlimited possibilities that you will never experience with a classic electrical installation.

Savings comfort and safety - everything you expect from a Smart Home solution. But in the case of wireless wiring, you have one more major advantage. You do not have to undertake any extensive construction modifications whenever you decide on any further change. You just move the controls and switches; you just buy new functions or products. You will get a household that will always keep up with new trends.

Switching & Dimming

Thermovalve

Wall controller

Key fob

Glass touch thermostat