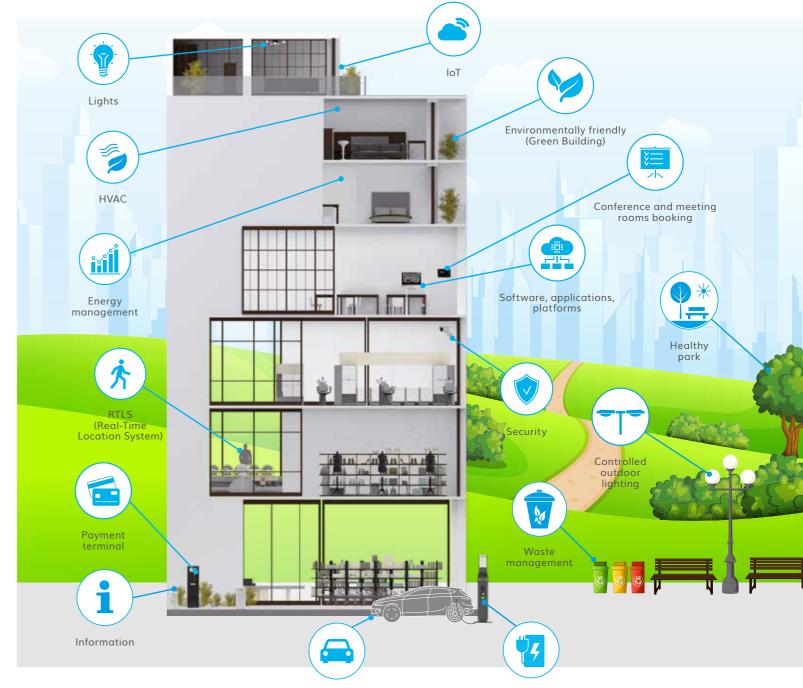

# BUILDING MANAGEMENT SYSTEM

# When technologies work together

BMS is an integral part of every modern building. In addition to controlling it, it also integrates the various technologies in the building into one unit. Modern buildings emphasize energy consumption, safety, a healthy user environment, quality and fast services, maximum use of IT technologies and automatic operation. This can only be guaranteed by thoroughly connecting the sensors and actuators of the various systems.

iNELS central units communicate via the superior system via the MQTT protocol.

Central unit

Switching actuator, (22-channels)

Universal dimmer, (6-channels)

Combo I/O unit

Parking

**EV** Charging

# **INTEGRATION**

# When the technology in the house understands each other

Every modern house includes a variety of technologies that provide essential things such as heating, ventilation, shading, security, as well as "extra" things: audio/video distribution, swimming pool, irrigation and more.