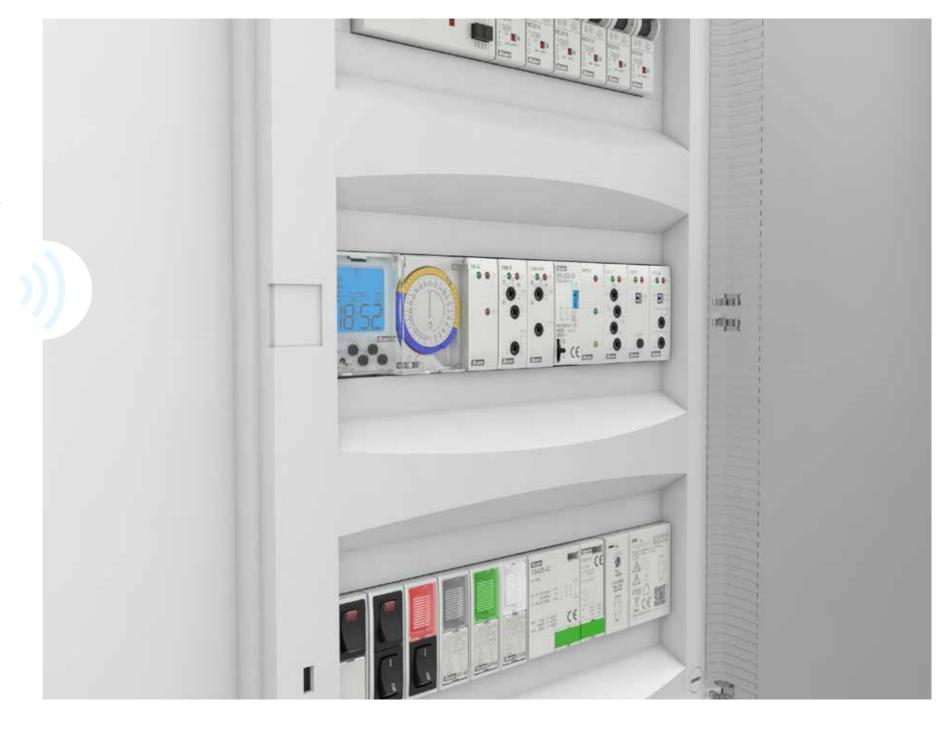

# BUILDING MANAGEMENT SYSTEM

# When technologies work together

BMS is an integral part of every modern building. In addition to controlling it, it also integrates the various technologies in the building into one unit. Modern buildings emphasize energy consumption, safety, a healthy user environment, quality and fast services, maximum use of IT technologies and automatic operation. This can only be guaranteed by thoroughly connecting the sensors and actuators of the various systems.

iNELS central units communicate via the superior system via the MQTT protocol.

Central unit

Switching actuator, (22-channels)

Universal dimmer, (6-channels)

Combo I/O unit

Parking

**EV** Charging