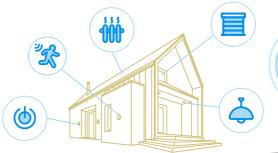

# When the technology in the house understands each other

Every modern house includes a variety of technologies that provide essential things such as heating, ventilation, shading, security, as well as "extra" things: audio/video distribution, swimming pool, irrigation and more.

The iNELS Bridge connects and controls these technologies through the Home Assistant app. This allows you to use only one app on your phone without having to switch between several different ones.

Voice control Intercom Solar panels