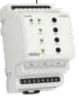

iNELS central units communicate via the superior system via the MQTT protocol.

Central unit

Switching actuator, (22-channels)

Universal dimmer, (6-channels)

Combo I/O unit

Parking

**EV** Charging